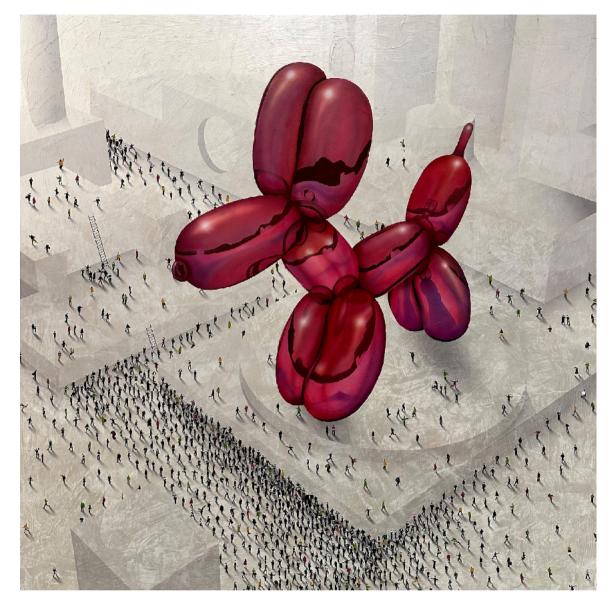

Craig Alan
Three Dog Night, 2024
Mixed media on board with resin
60 x 60 in.
Unique | Signed
USD \$21,500.00

229 10th Ave New York, NY, 10011 **TORONTO** 

99 Yorkville Ave Toronto, ON, M5R 1C1, CA **PARIS** 