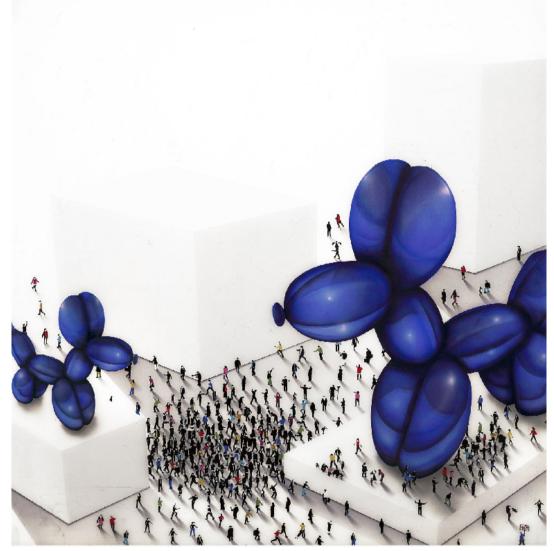

Craig Alan
Helium Hounds, 2023
Mixed media acrylic on board with resin
40 x 40 in.
Signed | Unique
USD \$14,500.00

229 10th Ave New York, NY, 10011 **TORONTO** 

99 Yorkville Ave Toronto, ON, M5R 1C1, CA **PARIS** 