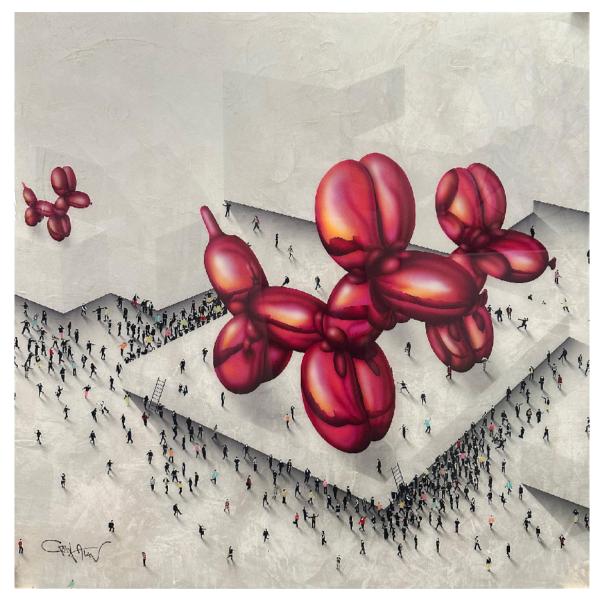

Craig Alan
Helium Hounds, 2023
Mixed media acrylic on board with resin
40 x 40 in.
Signed | Unique
USD \$14,500.00

229 10th Ave New York, NY, 10011 **TORONTO** 

99 Yorkville Ave Toronto, ON, M5R 1C1, CA **PARIS** 