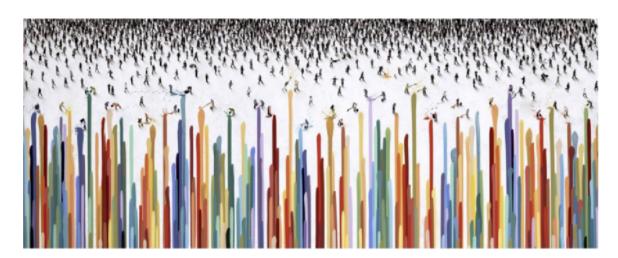

### **PARIS**

Craig Alan
Color Gravity, 2023
Giclée on canvas
27 x 60 in.
Edition of 75 | Signed
USD \$3,500.00

229 10th Ave New York, NY, 10011