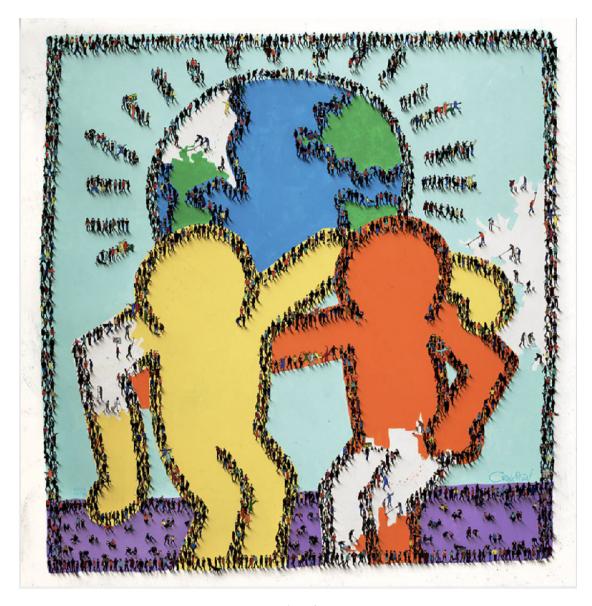

## Craig Alan Showstopper, 2024 Mixed media on board with resin 60 x 60 in. Unique | Signed USD \$21,500.00

**NEW YORK** 

229 10th Ave New York, NY, 10011 **TORONTO** 

99 Yorkville Ave Toronto, ON, M5R 1C1, CA **PARIS** 