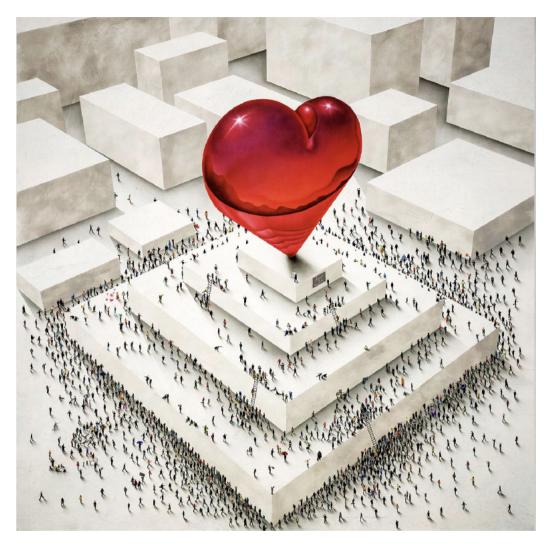

## Craig Alan Showstopper, 2024 Mixed media on board with resin 60 x 60 in. Unique | Signed USD \$21,500.00

**NEW YORK** 

229 10th Ave New York, NY, 10011 **TORONTO** 

99 Yorkville Ave Toronto, ON, M5R 1C1, CA **PARIS** 