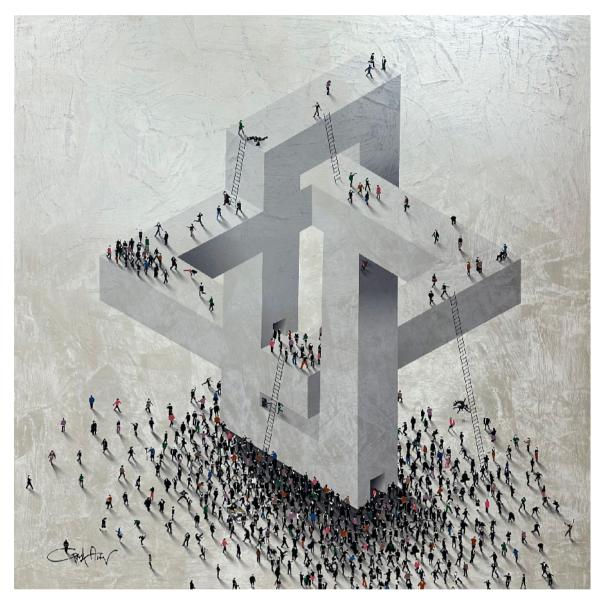

## Craig Alan Showstopper, 2024 Mixed media on board with resin 60 x 60 in. Unique | Signed USD \$21,500.00

**NEW YORK** 

229 10th Ave New York, NY, 10011 **TORONTO** 

99 Yorkville Ave Toronto, ON, M5R 1C1, CA **PARIS** 