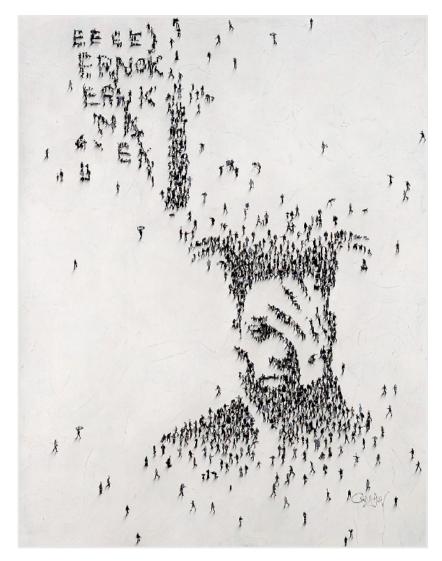

His art, ranging from abstract expressionism to graphic realism, is displayed in over 15 U.S. galleries and abroad. A Populus portrait of Senator Harry Reid was even presented at the U.S. Capitol. Craig's works continue to inspire collectors and artists alike, with his creative vision rooted in a balance of technique and spontaneous expression.