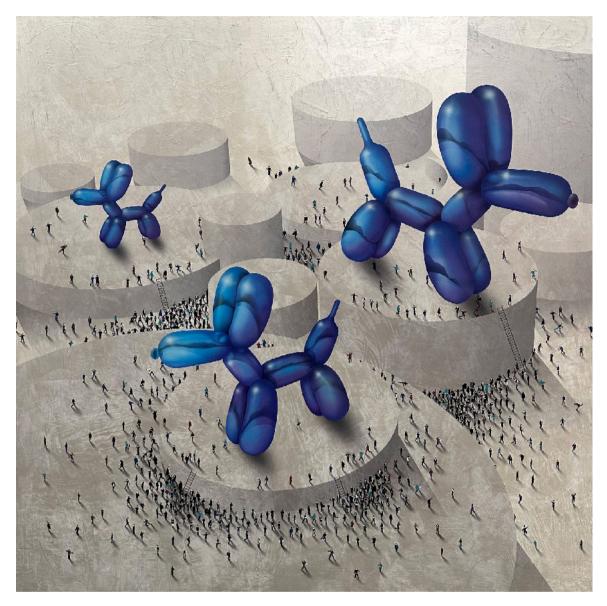

Craig Alan
Helium Hounds, 2023
Mixed media acrylic on board with resin
40 x 40 in.
Signed | Unique
USD \$14,500.00

229 10th Ave New York, NY, 10011 **TORONTO** 

99 Yorkville Ave Toronto, ON, M5R 1C1, CA **PARIS** 