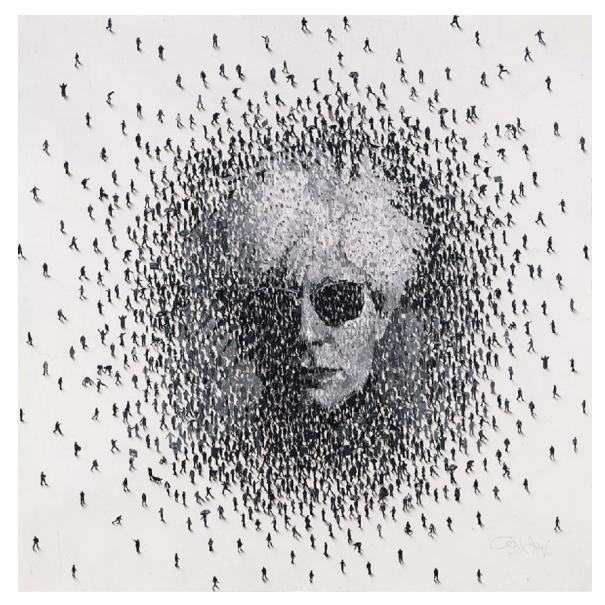

99 Yorkville Ave Toronto, ON, M5R 1C1, CA **PARIS** 

Craig Alan
Warhol Troupe, 2019
Giclée on canvas
36 x 36 in.
Edition of 15 AP | Signed
USD \$3,500.00

229 10th Ave New York, NY, 10011 **TORONTO** 

99 Yorkville Ave Toronto, ON, M5R 1C1, CA **PARIS** 