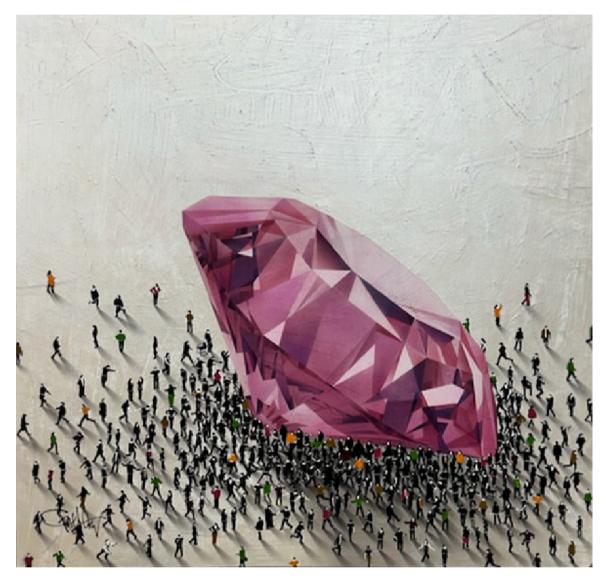

### Craig Alan

Dazed and Confused, 2024 Mixed media on board with resin 24 x 24 in. Unique | Signed USD \$13,500.00

**NEW YORK** 

229 10th Ave New York, NY, 10011 **TORONTO** 

99 Yorkville Ave Toronto, ON, M5R 1C1, CA **PARIS** 

Craig Alan
Adamas, 2024
Mixed media on board with resin
24 x 24 in.
Unique | Signed
USD \$13,500.00

229 10th Ave New York, NY, 10011 **TORONTO** 

99 Yorkville Ave Toronto, ON, M5R 1C1, CA **PARIS** 