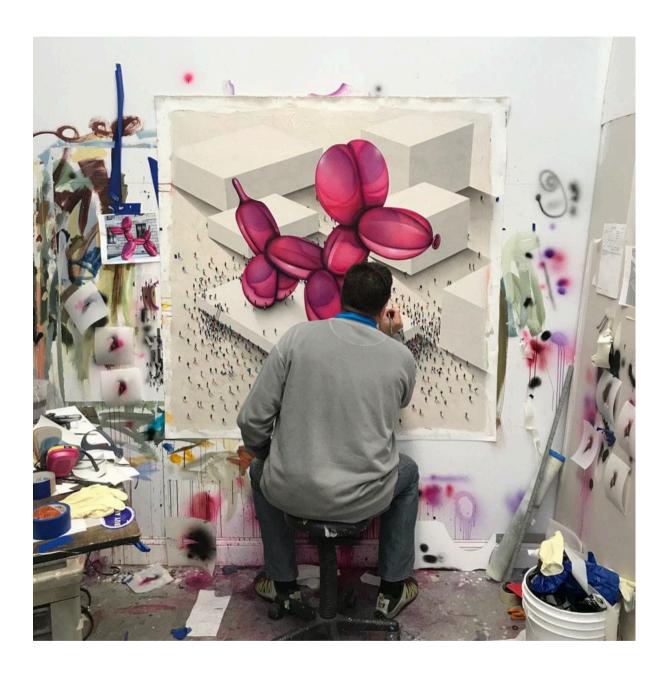

#### Craig Alan

A California native, Craig Alan displayed an aptitude for creativity and visual arts from a young age. He fostered his abilities through both formal and informal educational channels, complementing his natural talent with technical knowledge. Weekends spent drawing portraits in New Orleans helped him refine his skills and support his education. His formal training in studio art, along with theater, equipped him with a broad skill set that influences his diverse works. Today, Craig has established himself as a well-known portraiture artist. Craig's series were inspired by a moment when he observed a crowd from a balcony and saw shapes forming among the people. This led to his exploration of small figures in figurative, abstract, and conceptual forms.

His art, ranging from abstract expressionism to graphic realism, is displayed in over 15 U.S. galleries and abroad. A Populus portrait of Senator Harry Reid was even presented at the U.S. Capitol. Craig's works continue to inspire collectors and artists alike, with his creative vision rooted in a balance of technique and spontaneous expression.