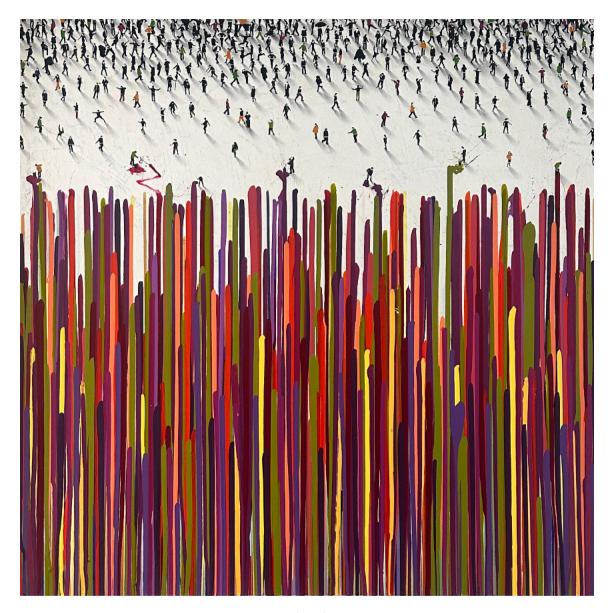

### **PARIS**

Craig Alan
Color Gravity, 2023
Giclée on canvas
27 x 60 in.
Edition of 75 | Signed
USD \$3,500.00

229 10th Ave New York, NY, 10011