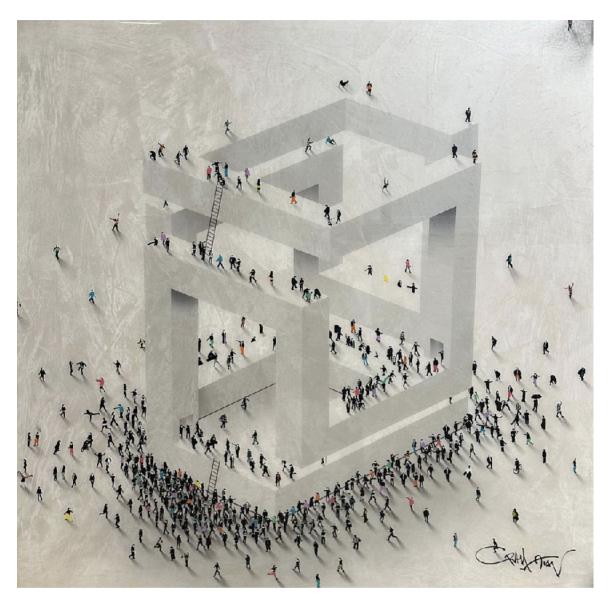

229 10th Ave New York, NY, 10011 **TORONTO** 

99 Yorkville Ave Toronto, ON, M5R 1C1, CA **PARIS** 

Craig Alan
The Maze, 2024
Mixed media on board with resin
40 x 40 in.
Unique | Signed
USD \$14,500.00

229 10th Ave New York, NY, 10011 **TORONTO** 