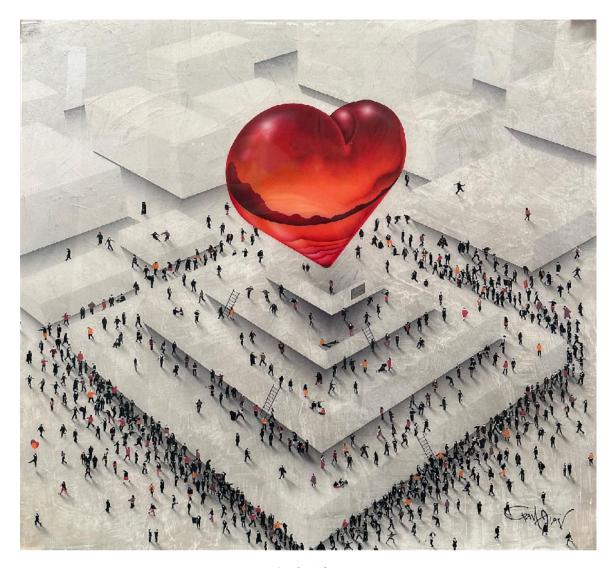

# Craig Alan Light of Cape, 2024 Mixed media on board with resin 48 x 48 in. Unique | Signed USD \$15,500.00

**NEW YORK** 

229 10th Ave New York, NY, 10011 **TORONTO** 

99 Yorkville Ave Toronto, ON, M5R 1C1, CA **PARIS** 