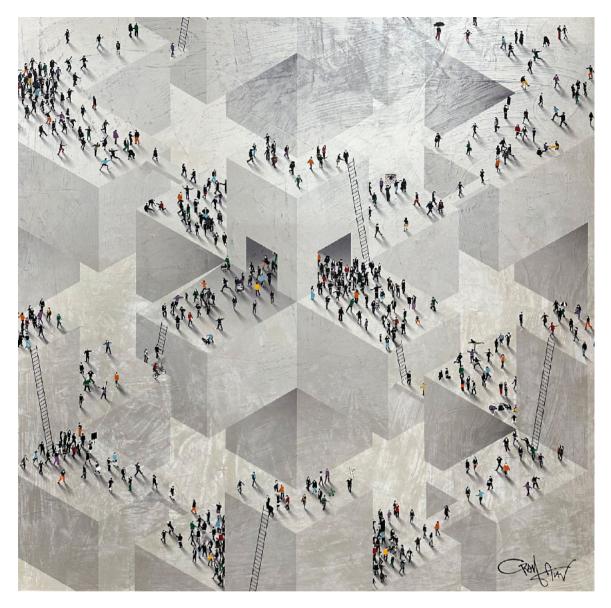

Craig Alan
In or Out, 2024
Mixed media on board with resin
40 x 40 in.
Unique | Signed
USD \$14,500.00

229 10th Ave New York, NY, 10011 **TORONTO** 

99 Yorkville Ave Toronto, ON, M5R 1C1, CA **PARIS** 

Craig Alan
Nexus Trip, 2024
Mixed media on board with resin
40 x 40 in.
Unique | Signed
USD \$14,500.00