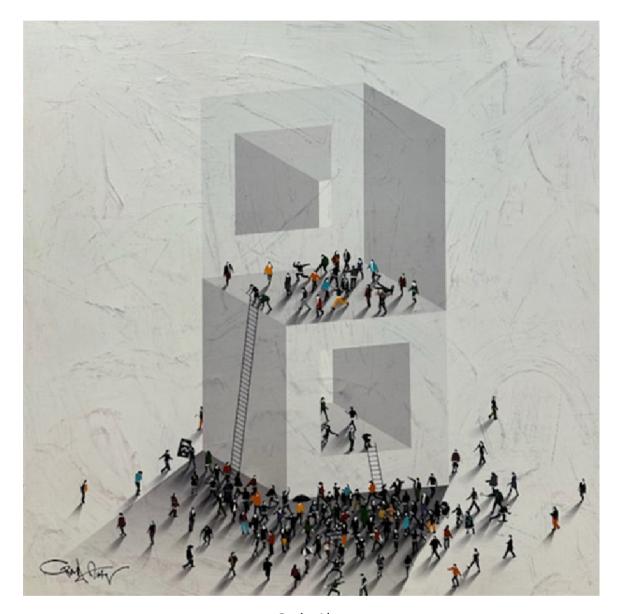

Craig Alan
In or Out, 2024
Mixed media on board with resin
40 x 40 in.
Unique | Signed
USD \$14,500.00

229 10th Ave New York, NY, 10011 **TORONTO** 

99 Yorkville Ave Toronto, ON, M5R 1C1, CA **PARIS** 

Craig Alan
Nexus Trip, 2024
Mixed media on board with resin
40 x 40 in.
Unique | Signed
USD \$14,500.00